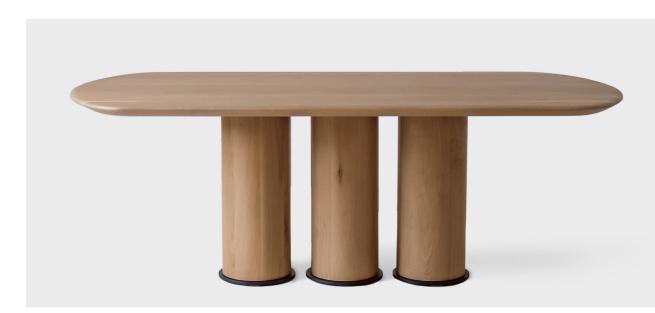

## DESCRIPTION

Inspired by the visual weight of symmetry, the 'Columna' dining table is simple in composition, comprising of three column-like legs and an elegantly curved table to that cantilevers out from its central mass.