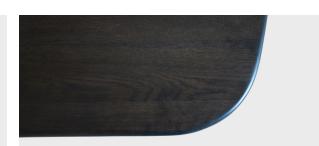

## MATERIALS | FINISHES

Walnut - Natural, Bleached, Ebonized, Graphite Oak - Natural, Bleached, Ebonized, Graphite Ash - Bleached, Ebonized, Graphite Maple - Bleached, Natural

Satin black steel, blackened steel, satin brass, polished brass, antiqued brass, blackened brass, bronze