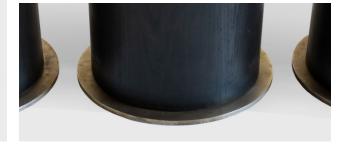

## DESCRIPTION

Inspired by the visual weight of symmetry, the 'Columna' dining table is simple in composition, comprising of three column-like legs and an elegantly curved table to that cantilevers out from its central mass.

## MATERIALS | FINISHES

Walnut - Natural, Bleached, Ebonized, Graphite Oak - Natural, Bleached, Ebonized, Graphite Ash - Bleached, Ebonized, Graphite Maple - Bleached, Natural

Satin black steel, blackened steel, satin brass, polished brass, antiqued brass, blackened brass, bronze