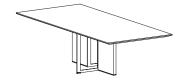

or any dining experience. The simple planes of material and contrasting curves above linear angles allude to theories of chaos and order making the table relaxed in comfort but disciplined in design.

\*All pieces are made to order - custom sizing available by request

# MATERIALS | FINISHES

Walnut - Natural, Bleached, Ebonized, Graphite Oak - Natural, Bleached, Ebonized, Graphite Ash - Bleached, Ebonized, Graphite Maple - Bleached, Natural

Satin black steel, blackened steel, satin brass, polished brass, antiqued brass, blackened brass, bronze

Stone - See website for details

## ROUND DINING TABLE

72" D X 29.5" H 88" D X 29.5" H



#### OVAL DINING TABLE

96" L X 54" W X 29.5" H 114" L X 54" W X 29.5" H



#### RECTANGLE DINING TABLE

108" L X 48" W X 29.5" H 132" L X 48" W X 29.5" H



### SIDE TABLE

24" L X 24" W X 27" H