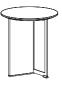

es of material and contrasting curves above linear angles allude to theories of chaos and order making the table relaxed in comfort but disciplined in design.

\*All pieces are made to order - custom sizing available by request

# MATERIALS | FINISHES

Walnut - Natural, Bleached, Ebonized, Graphite Oak - Natural, Bleached, Ebonized, Graphite Ash - Bleached, Ebonized, Graphite Maple - Bleached, Natural

Satin black steel, blackened steel, satin brass, polished brass, antiqued brass, blackened brass, bronze

Stone - See website for details

## ROUND DINING TABLE

72" D X 29.5" H 88" D X 29.5" H



#### OVAL DINING TABLE

96" L X 54" W X 29.5" H 114" L X 54" W X 29.5" H



#### RECTANGLE DINING TABLE

108" L X 48" W X 29.5" H 132" L X 48" W X 29.5" H



### SIDE TABLE

24" L X 24" W X 27" H