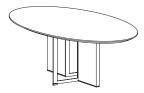

ce of wood, metal + stone on the 'Crossroads' Series makes an elegant impression for any dining experience. The simple planes of material and contrasting curves above linear angles allude to theories of chaos and order making the table relaxed in comfort but disciplined in design.

\*All pieces are made to order - custom sizing available by request

# MATERIALS | FINISHES

Walnut - Natural, Bleached, Ebonized, Graphite Oak - Natural, Bleached, Ebonized, Graphite Ash - Bleached, Ebonized, Graphite Maple - Bleached, Natural

Satin black steel, blackened steel, satin brass, polished brass, antiqued brass, blackened brass, bronze

Stone - See website for details

## ROUND DINING TABLE

72" D X 29.5" H 88" D X 29.5" H



#### OVAL DINING TABLE

96" L X 54" W X 29.5" H 114" L X 54" W X 29.5" H



#### RECTANGLE DINING TABLE

108" L X 48" W X 29.5" H 132" L X 48" W X 29.5" H



### SIDE TABLE

24" L X 24" W X 27" H