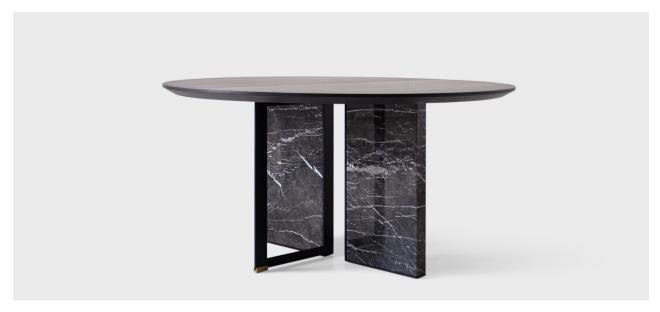

## DESCRIPTION

The elemental congruence of wood, metal + stone on the 'Crossroads' Series makes an elegant impression for any dining experience. The simple planes of material and contrasting curves above linear angles allude to theories of chaos and order making the table relaxed in comfort but disciplined in design.

# MATERIALS | FINISHES

Walnut - Natural, Bleached, Ebonized, Graphite Oak - Natural, Bleached, Ebonized, Graphite Ash - Bleached, Ebonized, Graphite Maple - Bleached, Natural

Satin black steel, blackened steel, satin brass, polished brass, antiqued brass, blackened brass, bronze

Stone - See website for details

## ROUND DINING TABLE

72" D X 29.5" H 88" D X 29.5" H