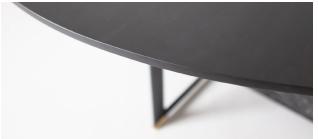

# MATERIALS | FINISHES

Walnut - Natural, Bleached, Ebonized, Graphite Oak - Natural, Bleached, Ebonized, Graphite Ash - Bleached, Ebonized, Graphite Maple - Bleached, Natural

Satin black steel, blackened steel, satin brass, polished brass, antiqued brass, blackened brass, bronze