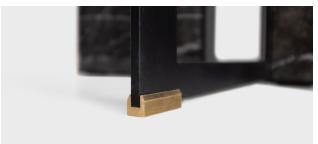

# MATERIALS | FINISHES

Walnut - Natural, Bleached, Ebonized, Graphite Oak - Natural, Bleached, Ebonized, Graphite Ash - Bleached, Ebonized, Graphite Maple - Bleached, Natural

Satin black steel, blackened steel, satin brass, polished brass, antiqued brass, blackened brass, bronze