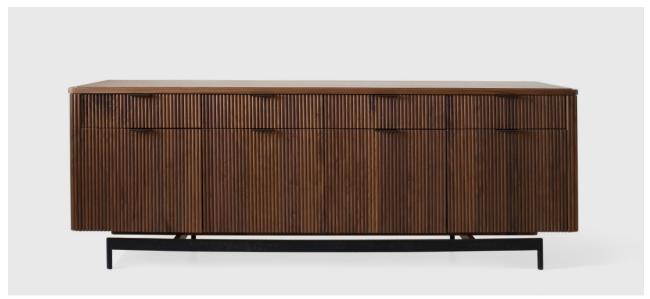

## DESCRIPTION

Modeled after the classical, Ionic Order of the ancient Greeks, this beaded faced cabinet is available with a variety of finishes, a stone or wood top, and a blackened steel base with brass pulls.

## CREDENZA

90" L X 22" W X 33" H

## MATERIALS | FINISHES

Walnut - Natural, Bleached, Ebonized, Graphite Oak - Natural, Bleached, Ebonized, Graphite Ash - Bleached, Ebonized, Graphite Maple - Bleached, Natural

Satin black steel, blackened steel, satin brass, polished brass, antiqued brass, blackened brass, bronze