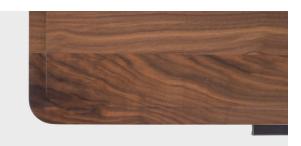

## DESCRIPTION

Modeled after the classical, Ionic Order of the ancient Greeks, this beaded faced cabinet is available with a variety of finishes, a stone or wood top, and a blackened steel base with brass pulls.

## MATERIALS | FINISHES

Walnut - Natural, Bleached, Ebonized, Graphite Oak - Natural, Bleached, Ebonized, Graphite Ash - Bleached, Ebonized, Graphite Maple - Bleached, Natural

Satin black steel, blackened steel, satin brass, polished brass, antiqued brass, blackened brass, bronze