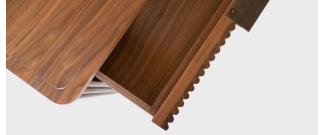

## DESCRIPTION

Modeled after the classical, Ionic Order of the ancient Greeks, this beaded faced cabinet is available with a variety of finishes, a stone or wood top, and a blackened steel base with brass pulls.

## MATERIALS | FINISHES

Walnut - Natural, Bleached, Ebonized, Graphite Oak - Natural, Bleached, Ebonized, Graphite Ash - Bleached, Ebonized, Graphite Maple - Bleached, Natural

Satin black steel, blackened steel, satin brass, polished brass, antiqued brass, blackened brass, bronze