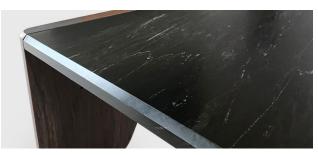

## MATERIALS | FINISHES

Walnut - Natural, Bleached, Ebonized, Graphite Oak - Natural, Bleached, Ebonized, Graphite Ash - Bleached, Ebonized, Graphite Maple - Bleached, Natural

Satin black steel, blackened steel, satin brass, polished brass, antiqued brass, blackened brass, bronze

Stone - See website for details