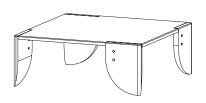

## DESCRIPTION

Alluring from all vantage points, the 'Komenda' Series inverts traditional structural components. A monolithic stone top is supported by delicately proportioned legs that nestle playfully in the four quadrants.

## COFFEE TABLE

48" L X 48" W X 18" H

## COFFEE TABLE

72" L X 36" W X 18" H