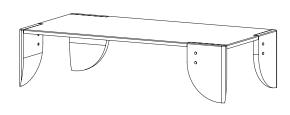

## DESCRIPTION

Alluring from all vantage points, the 'Komenda' Series inverts traditional structural components. A monolithic stone top is supported by delicately proportioned legs that nestle playfully in the four quadrants.

## COFFEE TABLE

72" L X 36" W X 18" H