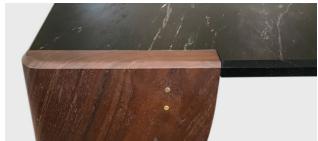

## MATERIALS | FINISHES

Walnut - Natural, Bleached, Ebonized, Graphite Oak - Natural, Bleached, Ebonized, Graphite Ash - Bleached, Ebonized, Graphite Maple - Bleached, Natural

Satin black steel, blackened steel, satin brass, polished brass, antiqued brass, blackened brass, bronze

Stone - See website for details