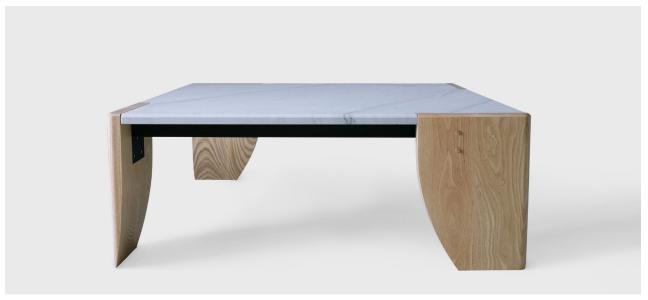

## DESCRIPTION

Alluring from all vantage points, the 'Komenda' Series inverts traditional structural components. A monolithic stone top is supported by delicately proportioned legs that nestle playfully in the four quadrants.

## COFFEE TABLE

48" L X 48" W X 18" H

## COFFEE TABLE

72" L X 36" W X 18" H