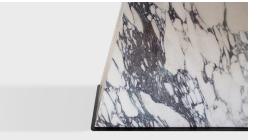

## MATERIALS | FINISHES

Walnut - Natural, Bleached, Ebonized, Graphite Oak - Natural, Bleached, Ebonized, Graphite Ash - Bleached, Ebonized, Graphite Maple - Bleached, Natural

Satin black steel, blackened steel, satin brass, polished brass, antiqued brass, blackened brass, bronze

Stone - See website for details