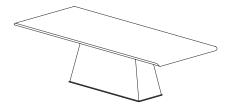

## DESCRIPTION

Drawing from forms found in ancient religious sites, this table pays homage to ritualistic altars. Simple in form, one heavy, monolithic base supports a wooden top.

\*All pieces are made to order - custom sizing available by request

## RECTANGLE DINING TABLE

108" L X 44" W X 29.5" H 120" L X 50" W X 29.5" H

OVAL DINING TABLE 90" L X 50" W X 29.5" H