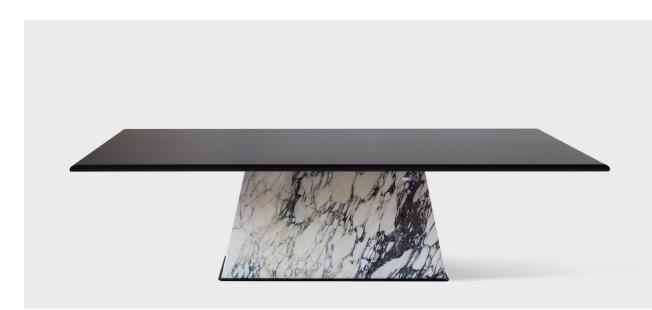

## DESCRIPTION

Drawing from forms found in ancient religious sites, this table pays homage to ritualistic altars. Simple in form, one heavy, monolithic base supports a wooden top.

\*All pieces are made to order - custom sizing available by request

## MATERIALS | FINISHES

Walnut - Natural, Bleached, Ebonized, Graphite Oak - Natural, Bleached, Ebonized, Graphite Ash - Bleached, Ebonized, Graphite Maple - Bleached, Natural

Satin black steel, blackened steel, satin brass, polished brass, antiqued brass, blackened brass, bronze

Stone - See website for details