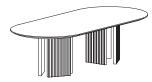

es implements stone and wood in a non-traditional fashion, translated into furniture with the ability to visually stand-alone without sacrificing functionality.

\*All pieces are made to order - custom sizing available by request

# MATERIALS | FINISHES

Walnut - Natural, Bleached, Ebonized, Graphite Oak - Natural, Bleached, Ebonized, Graphite Ash - Bleached, Ebonized, Graphite Maple - Bleached, Natural

Satin black steel, blackened steel, satin brass, polished brass, antiqued brass, blackened brass, bronze

Stone - See website for details

#### ROUND DINING TABLE

48" L X 48" W X 29.5" H 60" L X 60" W X 29.5" H



#### OVAL DINING TABLE

84" L X 48" W X 29.5" H 96" L X 54" W X 29.5" H 114" L X 54" W X 29.5" H



#### CAPSULE DINING TABLE

96" L X 48" W X 29.5" H 120" L X 54" W X 29.5" H



#### ROUND COFFEE TABLE

48" L X 48" W X 18" H



### OVAL COFFEE TABLE

60" L X 31" W X 18" H

SIDE TABLE 24" L X 24" W X 26" H