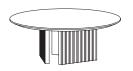

fashion, translated into furniture with the ability to visually stand-alone without sacrificing functionality.

\*All pieces are made to order - custom sizing available by request

# MATERIALS | FINISHES

Walnut - Natural, Bleached, Ebonized, Graphite Oak - Natural, Bleached, Ebonized, Graphite Ash - Bleached, Ebonized, Graphite Maple - Bleached, Natural

Satin black steel, blackened steel, satin brass, polished brass, antiqued brass, blackened brass, bronze

Stone - See website for details

#### ROUND DINING TABLE

48" L X 48" W X 29.5" H 60" L X 60" W X 29.5" H



#### OVAL DINING TABLE

84" L X 48" W X 29.5" H 96" L X 54" W X 29.5" H 114" L X 54" W X 29.5" H



#### CAPSULE DINING TABLE

96" L X 48" W X 29.5" H 120" L X 54" W X 29.5" H



#### ROUND COFFEE TABLE

48" L X 48" W X 18" H



### OVAL COFFEE TABLE

60" L X 31" W X 18" H

SIDE TABLE 24" L X 24" W X 26" H