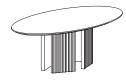

#### OVAL DINING TABLE

84" L X 48" W X 29.5" H 96" L X 54" W X 29.5" H 114" L X 54" W X 29.5" H