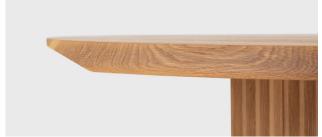

# MATERIALS | FINISHES

Walnut - Natural, Bleached, Ebonized, Graphite Oak - Natural, Bleached, Ebonized, Graphite Ash - Bleached, Ebonized, Graphite Maple - Bleached, Natural

Satin black steel, blackened steel, satin brass, polished brass, antiqued brass, blackened brass, bronze

## DESCRIPTION

Inspired by formal and structural uses found in the ruins of antiquity, the 'Plinth' Series implements stone and wood in a non-traditional fashion, translated into furniture with the ability to visually stand-alone without sacrificing functionality.