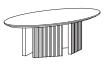

#### OVAL DINING TABLE

84" L X 48" W X 29.5" H 96" L X 54" W X 29.5" H 114" L X 54" W X 29.5" H