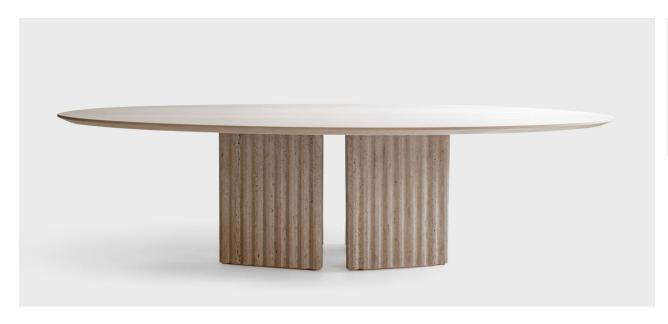

## DESCRIPTION

Inspired by formal and structural uses found in the ruins of antiquity, the 'Plinth' Series implements stone and wood in a non-traditional fashion, translated into furniture with the ability to visually stand-alone without sacrificing functionality.

#### OVAL DINING TABLE

84" L X 48" W X 29.5" H 96" L X 54" W X 29.5" H 114" L X 54" W X 29.5" H