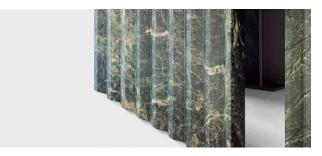

# MATERIALS | FINISHES

Walnut - Natural, Bleached, Ebonized, Graphite Oak - Natural, Bleached, Ebonized, Graphite Ash - Bleached, Ebonized, Graphite Maple - Bleached, Natural

Satin black steel, blackened steel, satin brass, polished brass, antiqued brass, blackened brass, bronze

Stone - See website for details