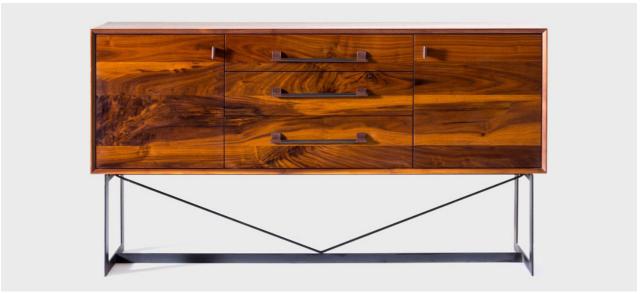

The linear and organic lines, a contrast of chaos and order, play out in the 'River' Series. A combination of solid wood doors and drawer fronts feature a waterfall mitered cabinet box with leather and bronze pulls that hover atop simple geometry of line on the blackened steel base.

## CREDENZA

66" L X 22" W X 32"H 90" L X 22" W X 32"H