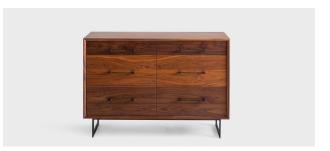

The linear and organic lines, a contrast of chaos and order, play out in the 'River' Series. A combination of solid wood doors and drawer fronts feature a waterfall mitered cabinet box with leather and bronze pulls that hover atop simple geometry of line on the blackened steel base.

\*All pieces are made to order - custom sizing available by request

## CREDENZA

66" L X 22" W X 32"H 90" L X 22" W X 32"H



## DRESSER

60" L X 22" W X 30" H







## MATERIALS | FINISHES

Walnut - Natural, Bleached, Ebonized, Graphite Oak - Natural, Bleached, Ebonized, Graphite Ash - Bleached, Ebonized, Graphite Maple - Bleached, Natural

Satin black steel, blackened steel, satin brass, polished brass, antiqued brass, blackened brass, bronze