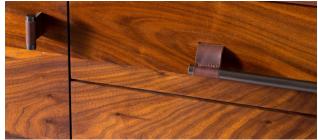

The linear and organic lines, a contrast of chaos and order, play out in the 'River' Series. A combination of solid wood doors and drawer fronts feature a waterfall mitered cabinet box with leather and bronze pulls that hover atop simple geometry of line on the blackened steel base.