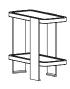

# DESCRIPTION

Designed and engineered in reverse and upside down. The concealed connections of wood, metal, and stone on the 'Tomlinson' Series creates floating planes of rich medium in an architectural fashion.

## SIDE TABLE

26" L X 12" W X 26" H