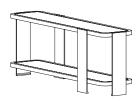

# DESCRIPTION

Designed and engineered in reverse and upside down. The concealed connections of wood, metal, and stone on the 'Tomlinson' Series creates floating planes of rich medium in an architectural fashion.

## CONSOLE

72" L X 16" W X 26" H 84" L X 16" W X 26" H