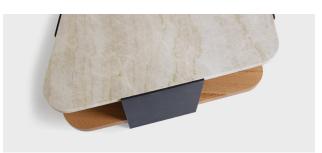

# DESCRIPTION

Designed and engineered in reverse and upside down. The concealed connections of wood, metal, and stone on the 'Tomlinson' Series creates floating planes of rich medium in an architectural fashion.

# MATERIALS | FINISHES

Walnut - Natural, Bleached, Ebonized, Graphite Oak - Natural, Bleached, Ebonized, Graphite Ash - Bleached, Ebonized, Graphite Maple - Bleached, Natural

Satin black steel, blackened steel, satin brass, polished brass, antiqued brass, blackened brass, bronze

Stone - See website for details