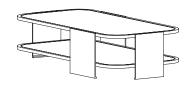

# DESCRIPTION

Designed and engineered in reverse and upside down. The concealed connections of wood, metal, and stone on the 'Tomlinson' Series creates floating planes of rich medium in an architectural fashion.

## COFFEE TABLE

48" L X 43" W X 18" H