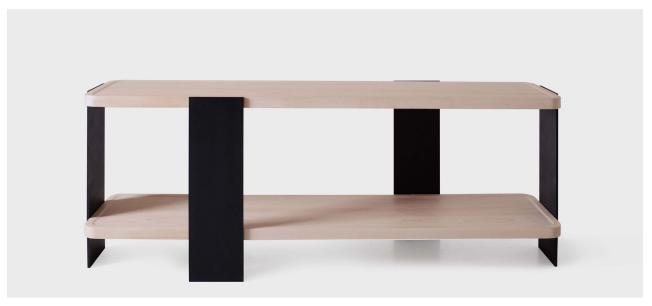

# DESCRIPTION

Designed and engineered in reverse and upside down. The concealed connections of wood, metal, and stone on the 'Tomlinson' Series creates floating planes of rich medium in an architectural fashion.

#### RECTANGLE COFFEE TABLE

72" L X 36" W X 18" H