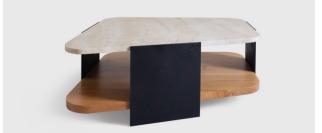

# DESCRIPTION

Designed and engineered in reverse and upside down. The concealed connections of wood, metal, and stone on the 'Tomlinson' Series creates floating planes of rich medium in an architectural fashion.

## COFFEE TABLE

48" L X 43" W X 18" H